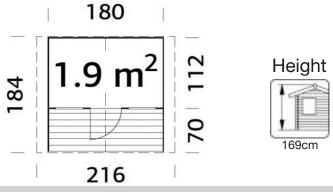

180 x 112cm

16mm 3.0m<sup>3</sup>

1.9m<sup>2</sup>

51 x 115cm

38 x 44cm

16mm

16mm

70cm

## **FULL SPECIFICATION**

| CABIN SIZE:     | 180 x 112cm x 169cm | V  |
|-----------------|---------------------|----|
| WALL THICKNESS: | 16mm                | С  |
| VOLUME:         | 3.0m³               | V  |
| AREA:           | 1.9m²               | V  |
| DOOR OPENING:   | 51 x 115cm          | В  |
| WINDOW OPENING: | 38 x 44cm           | R  |
| FLOORS BOARDS:  | 16mm                | G  |
| ROOF BOARDS:    | 16mm                | Ti |
| ROOF OVERHANG:  | 70cm                | 10 |
| UNDER PLANNING: | No                  |    |