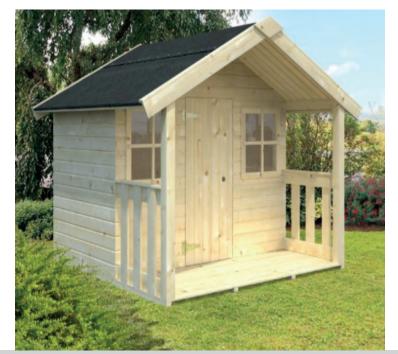

## **BROWARD**

Because of its excellent value for money, this beautifully presented wooden playhouse for children of all ages is, and has been for years, the best-selling wooden playhouse model. It measures 180 x 180 x 169cm high and comes with a lovely Swiss-chalet style balcony The Broward playhouse comes with pre-assembled panels sides making the installation very simple. Dimensions of 180x180cm and a height of 169cm, the house includes 2 windows, balcony and a wooden floor.